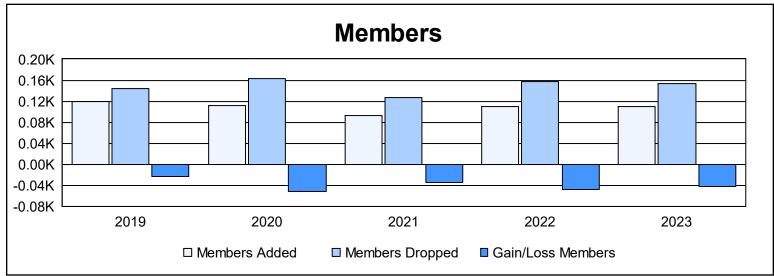

District 105SC As of June 2023 Cumulative

| Year      | New<br>Clubs | Dropped<br>Clubs | Gain/<br>Loss<br>Clubs | New<br>Members | Charter<br>Members | Reinstate<br>Members | Transfer<br>Members | Total<br>Member<br>Added | Total<br>Members<br>Dropped | Gain/<br>Loss<br>Members |
|-----------|--------------|------------------|------------------------|----------------|--------------------|----------------------|---------------------|--------------------------|-----------------------------|--------------------------|
| 2018-2019 | 0            | 0                | 0                      | 111            | 0                  | 0                    | 8                   | 119                      | 143                         | -24                      |
| 2019-2020 | 1            | 3                | -2                     | 66             | 24                 | 3                    | 18                  | 111                      | 162                         | -51                      |
| 2020-2021 | 0            | 4                | -4                     | 81             | 2                  | 2                    | 7                   | 92                       | 126                         | -34                      |
| 2021-2022 | 0            | 1                | -1                     | 103            | 0                  | 1                    | 6                   | 110                      | 158                         | -48                      |
| 2022-2023 | 0            | 1                | -1                     | 100            | 2                  | 2                    | 6                   | 110                      | 153                         | -43                      |
| Average   | 0            | 2                | -2                     | 92             | 6                  | 2                    | 9                   | 108                      | 148                         | -40                      |