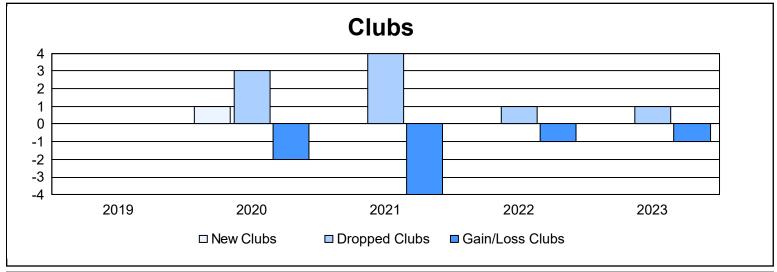

District 105SC As of June 2023 Cumulative

| Year      | New<br>Clubs | Dropped<br>Clubs | Gain/<br>Loss<br>Clubs | New<br>Members | Charter<br>Members | Reinstate<br>Members | Transfer<br>Members | Total<br>Member<br>Added | Total<br>Members<br>Dropped | Gain/<br>Loss<br>Members |
|-----------|--------------|------------------|------------------------|----------------|--------------------|----------------------|---------------------|--------------------------|-----------------------------|--------------------------|
| 2018-2019 | 0            | 0                | 0                      | 111            | 0                  | 0                    | 8                   | 119                      | 143                         | -24                      |
| 2019-2020 | 1            | 3                | -2                     | 66             | 24                 | 3                    | 18                  | 111                      | 162                         | -51                      |
| 2020-2021 | 0            | 4                | -4                     | 81             | 2                  | 2                    | 7                   | 92                       | 126                         | -34                      |
| 2021-2022 | 0            | 1                | -1                     | 103            | 0                  | 1                    | 6                   | 110                      | 158                         | -48                      |
| 2022-2023 | 0            | 1                | -1                     | 100            | 2                  | 2                    | 6                   | 110                      | 153                         | -43                      |
| Average   | 0            | 2                | -2                     | 92             | 6                  | 2                    | 9                   | 108                      | 148                         | -40                      |